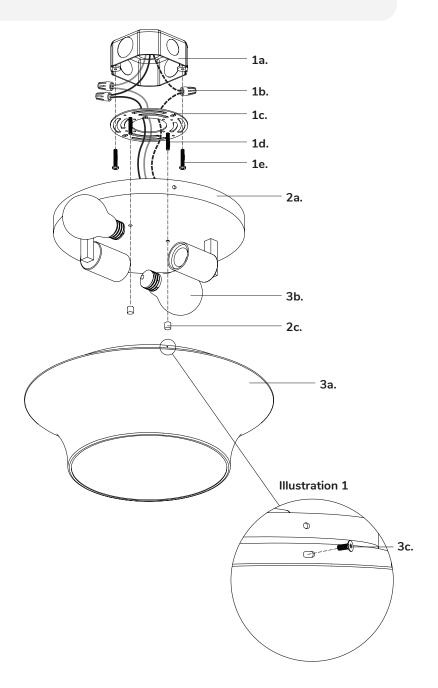

### Step 1

Remove fixture from its original package.

Separate mounting plate (1c) from backplate (2a) by removing decorative nuts (2c).

### Step 3

Align mounting plate screws (1d) to desired orientation, and then attach mounting plate (1c) to electrical junction box (1a) using junction box screws provided (1e) in hardware package.

# Step 4

Make proper electrical connections (black to hot "L", white to neutral "N", ground to "GND") with wire nuts (1b) provided in hardware package

Align and insert mounting plate screws (1d) through holes on backplate (2a), secure with decorative nuts (2c).

## Step 6

Install the recommended lamp (3b) (not provided) (referred on the socket label for maximum wattage and type) to fixture socket. Secure fixture (3a) to backplate (2a) with screws (3c) (See Illustration 1).