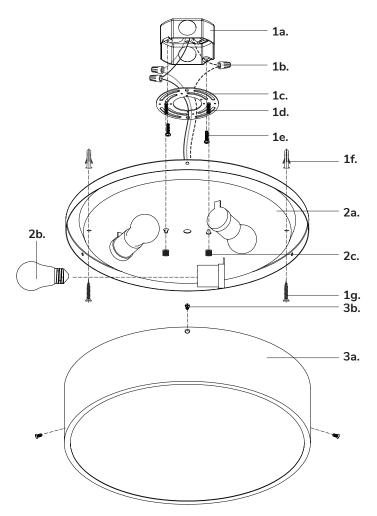

#### Step 2

Separate mounting plate (1c) from backplate (2a) by removing decorative nuts (2c).

#### Step 3

Align mounting plate screws (1d) to desired orientation, and then attach mounting plate (1c) to electrical junction box (1a) using junction box screws provided (1e) in hardware package.

#### Step 4

Make proper electrical connections (**black** to **hot** "L", **white** to **neutral** "N", **ground** to **"GND"**) with wire nuts (1b) provided in hardware package.

#### Step 5

Align and insert mounting plate screws (1d) through holes on backplate (2a), secure with decorative nuts (2c).

#### Step 6

Secure backplate (2a) to mounting surface with anchors (1f) and screws (1g)

#### Step 7

Install the recommended lamp (2b) (not provided) (referred on the socket label for maximum wattage and type) to fixture socket. Attach fixture (3a) to backplate (2a) with fixture screws (3b).