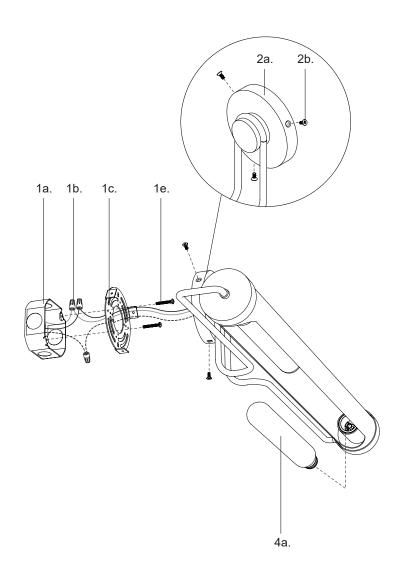

#### Step 2

Separate mounting plate (1c) from canopy (2a) by removing canopy screws (2b).

#### Step 3

Attach mounting plate (1c) to electrical junction box (1a) using junction box screws provided (1e) in hardware package.

#### Step 4

Make proper electrical connections (black to hot "L", white to neutral "N", ground to "GND") with wire nuts (1b) provided in hardware package.

#### Step 5

Attach canopy (2a) to mounting plate (1c) with canopy screws (2b).

#### Step 6

Install the recommended lamp (4a) (not provided) (referred on the socket label for maximum wattage and type) to fixture socket.

You are now ready to enjoy your fixture.