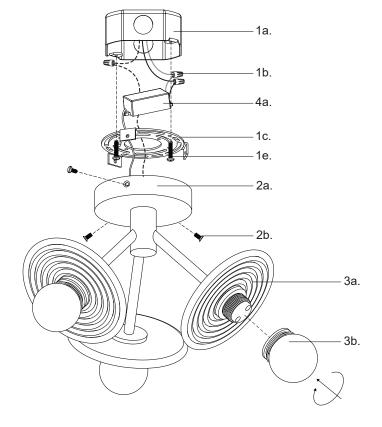

### Step 2

Separate mounting plate (1c) from canopy (2a) by removing canopy screws (2b).

# Step 3

Make proper electrical connections (black to hot "L", white to neutral "N", ground to "GND") with wire nuts (1b) provided in hardware package and place driver (4a) in electrical junction box (1a).

Attach mounting plate (1c) to electrical junction box (1a) using junction box screws provided (1e) in hardware package.

Attach canopy (2a) to mounting plate (1c) with canopy screws (2b).

# Step 6

Secure glass (3b) to fixture (3a) by threading clockwise.

You are now ready to enjoy your fixture.

P: 1.855.855.8926

CANADA: 19054 28th Avenue Surrey - BC V3Z 6M3 USA: 3035 E. Lone Mountain Rd - Las Vegas, NV, 89081 www.aloralighting.com