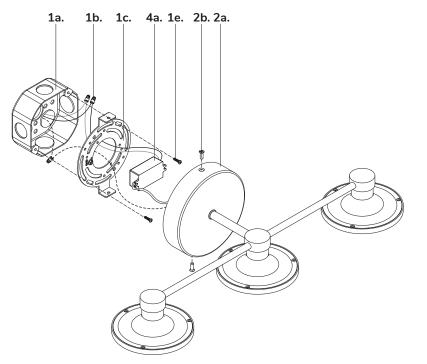

## Step 2

Separate mounting plate (1c) from canopy (2a) by removing canopy screws (2b).

#### Step 3

Attach mounting plate (1c) to electrical junction box (1a) using junction box screws provided (1e) in hardware package.

### Step 4

Make proper electrical connections (**black** to **hot** "L", **white** to **neutral** "N", **ground** to **"GND"**) with wire nuts (1b) provided in hardware package and place driver (4a) inside canopy (2a).

#### Step 5

Attach canopy (2a) to mounting plate (1c) with canopy screws (2b).

You are now ready to enjoy your fixture.

P. 1.855.855.8926
CANADA: 19054 28th Ave., - Surrey, BC V3Z 6M3
USA: 3035 E. Lone Mountain Rd. - Las Vegas, NV 89081
www.aloramood.com
20230109