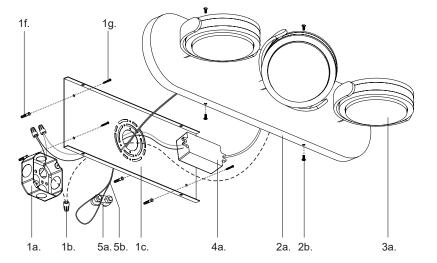

### Step 1

Remove fixture from its original package.

Separate mounting plate (1c) from canopy (2a) by removing canopy screws (2b).

Pull safety cable (5b) through small opening on mounting plate (1c), fasten with aircraft cable restraint (5a)

### Step 4

Secure mounting plate (1c) to mounting surface with anchors (1f) and screws (1g).

### Step 5

Make proper electrical connections (black to hot "L", white to neutral "N", ground to "GND") with wire nuts (1b) provided in hardware package and place driver (4a) in canopy (2a).

### Step 6

Attach canopy (2a) to mounting plate (1c) with canopy screws (2b).

Tilt heads (3a) in desired position.

You are now ready to enjoy your fixture.

P: 1.855.855.8926

CANADA: 19054 28th Avenue Surrey - BC V3Z 6M3 USA: 3035 E. Lone Mountain Rd - Las Vegas, NV, 89081 www.aloralighting.com