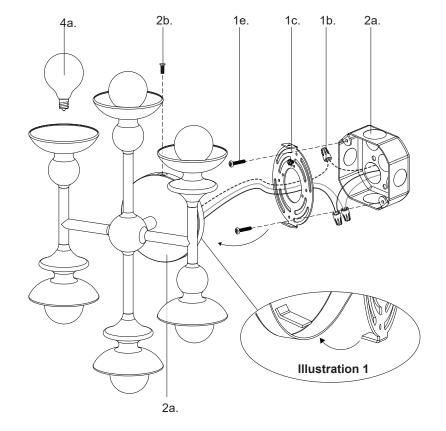

#### Step 2

Separate mounting plate (1c) from canopy (2a) by removing canopy screw (2b).

#### Step 3

Attach mounting plate (1c) to electrical junction box (1a) using junction box screws provided (1e) in hardware package.

# Step 4

Make proper electrical connections (black to hot "L", white to neutral "N", ground to "GND") with wire nuts (1b) provided in hardware package.

## Step 5

Secure canopy (2a) to bottom of mounting plate (1c) (See Illustration 1), followed by securing with canopy screw (2b) at top of mounting plate (1c).

## Step 6

Install the recommended lamp (4a) (not provided) (referred on the socket label for maximum wattage and type) to fixture socket.

You are now ready to enjoy your fixture.

P: 1.855.855.8926

CANADA: 19054 28th Avenue Surrey - BC V3Z 6M3 USA: 3035 E. Lone Mountain Rd - Las Vegas, NV, 89081 www.aloralighting.com