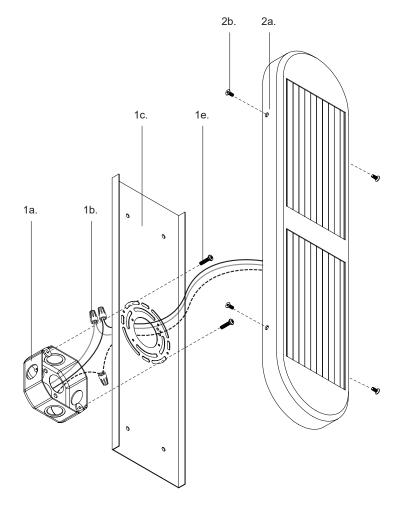

## Step 2

Separate mounting plate (1c) from fixture (2a) by removing fixture screws (2b).

## Step 3

Attach mounting plate (1c) to electrical junction box (1a) using junction box screws provided (1e) in hardware package.

## Step 4

Make proper electrical connections (black to hot "L", white to neutral "N", ground to "GND") with wire nuts (1b) provided in hardware package.

## Step 5

Attach fixture (2a) to mounting plate (1c) with fixture screws (2b).

You are now ready to enjoy your fixture.

P: 1.855.855.8926

CANADA: 19054 28th Avenue Surrey - BC V3Z 6M3 USA: 3035 E. Lone Mountain Rd - Las Vegas, NV, 89081 www.aloralighting.com