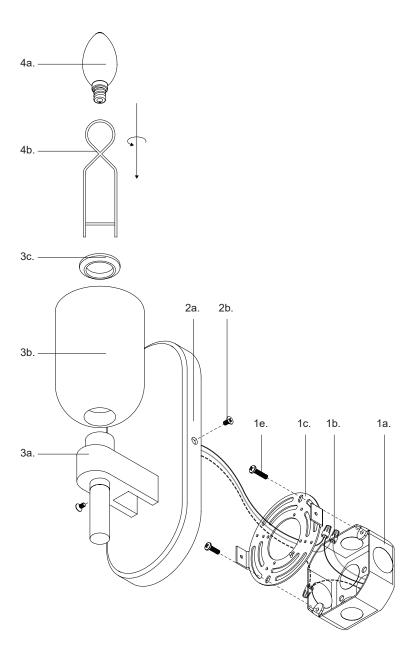

## **ASSEMBLY INSTRUCTIONS**

#### Step 1

Remove fixture from its original package.

# Step 2

Separate mounting plate (1c) from canopy (2a) by removing canopy screws (2b).

### Step 3

Attach mounting plate (1c) to electrical junction box (1a) using junction box screws provided (1e) in hardware package.

# Step 4

Make proper electrical connections (black to hot "L", white to neutral "N", ground to "GND") with wire nuts (1b) provided in hardware package.

# Step 5

Attach canopy (2a) to mounting plate (1c) with canopy screws (2b).

### Step 6

Attach fixture shade (3b) to fixture (3a) and secure with socket nut (3c) using socket nut wrench (4b). Install the recommended lamp (4a) (not provided) (referred on the socket label for maximum wattage and type) to fixture socket.