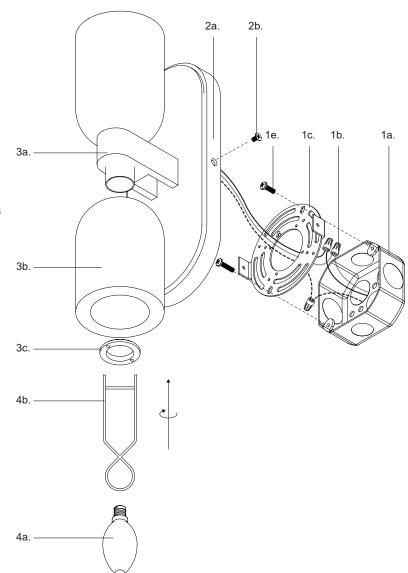

### Step 2

Separate mounting plate (1c) from canopy (2a) by removing canopy screws (2b).

Attach mounting plate (1c) to electrical junction box (1a) using junction box screws provided (1e) in hardware package.

# Step 4

Make proper electrical connections (black to hot "L", white to neutral "N", ground to "GND") with wire nuts (1b) provided in hardware package.

## Step 5

Attach canopy (2a) to mounting plate (1c) with canopy screws (2b).

Attach fixture shade (3b) to fixture (3a) and secure with socket nut (3c) using socket nut wrench (4b). Install the recommended lamp (4a) (not provided) (referred on the socket label for maximum wattage and type) to fixture socket.