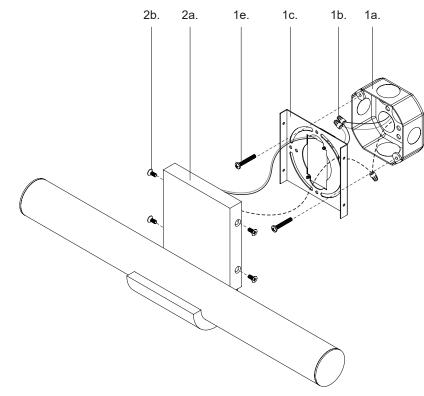

#### Step 2

Separate mounting plate (1c) from canopy (2a) by removing canopy screws (2b).

## Step 3

Attach mounting plate (1c) to electrical junction box (1a) using junction box screws provided (1e) in hardware package.

## Step 4

Make proper electrical connections (black to hot "L", white to neutral "N", ground to "GND") with wire nuts (1b) provided in hardware package.