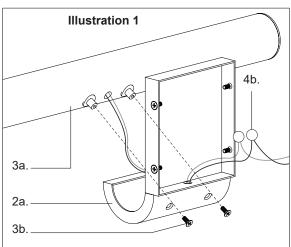

## Step 5

Pull wires from shade (3a) through hole in canopy (2a) and make proper LED+/LED- wire connection with connectors (4b) (See Illustration 1)

#### Step 6

Secure shade (3a) to canopy (2a) with shade screws (3b)