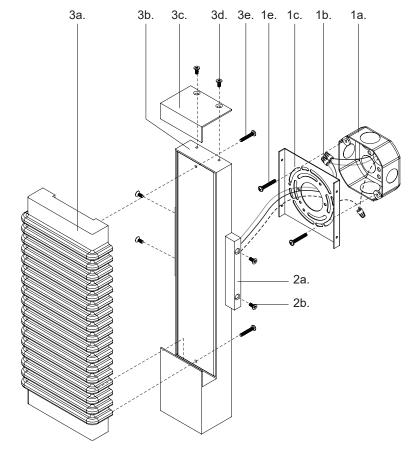

### Step 2

Separate mounting plate (1c) from canopy (2a) by removing canopy screws (2b).

Attach mounting plate (1c) to electrical junction box (1a) using junction box screws provided (1e) in hardware package.

## Step 4

Make proper electrical connections (black to hot "L", white to neutral "N", ground to "GND") with wire nuts (1b) provided in hardware package.

### Step 5

Place glass diffusers (3a) on fixture body (3b) and secure with screws (3e), followed by fixture plate (3c) and secure with plate screws (3d).

#### Step 6

Attach canopy (2a) to mounting plate (1c) with canopy screws (2b).

You are now ready to enjoy your fixture.

P: 1.855.855.8926

CANADA: 19054 28th Avenue Surrey - BC V3Z 6M3 USA: 3035 E. Lone Mountain Rd - Las Vegas, NV, 89081 www.aloralighting.com