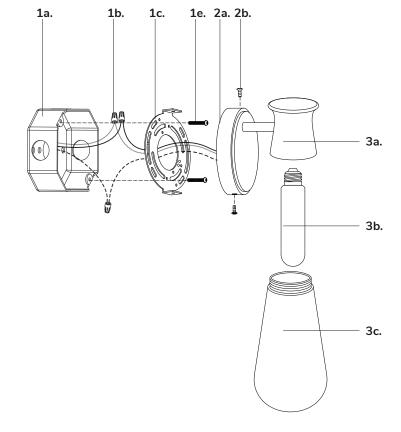

### Step 1

Remove fixture from its original package.

Separate mounting plate (1c) from canopy (2a) by removing canopy screws (2b).

### Step 3

Attach mounting plate (1c) to electrical junction box (1a) using junction box screws provided (1e) in hardware package.

### Step 4

Make proper electrical connections (black to hot "L", white to neutral "N", ground to "GND") with wire nuts (1b) provided in hardware package.

# Step 5

Attach canopy (2a) to mounting plate (1c) with canopy screws (2b).

### Step 6

Install recommended lamp (3b) (not provided) (referred on the socket label for maximum wattage and type) to fixture socket (3a) and thread on glass shade (3c).

You are now ready to enjoy your fixture.