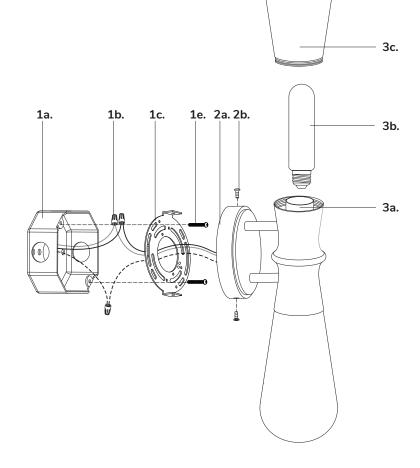

### Step 1

Remove fixture from its original package.

Separate mounting plate (1c) from canopy (2a) by removing canopy screws (2b).

## Step 3

Attach mounting plate (1c) to electrical junction box (1a) using junction box screws provided (1e) in hardware package.

### Step 4

Make proper electrical connections (black to hot "L", white to neutral "N", ground to "GND") with wire nuts (1b) provided in hardware package.

## Step 5

Attach canopy (2a) to mounting plate (1c) with canopy screws (2b).

## Step 6

Install recommended lamp (3b) (not provided) (referred on the socket label for maximum wattage and type) to fixture socket (3a) and thread on glass shade (3c).

You are now ready to enjoy your fixture.