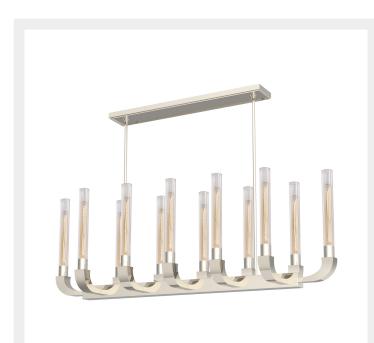

## FLUTE LP316012

| FIXTURE DIMENSIONS       | L56-1/8" x W16" x H19-1/2"    |
|--------------------------|-------------------------------|
| LAMP TYPE                | E26                           |
| MAX WATTAGE              | 60W                           |
| BULB QTY                 | 12                            |
| BULBS INCLUDED           | No                            |
| VOLTAGE                  | 120V                          |
| GLASS DETAILS            | Clear Ribbed Glass            |
| MATERIAL                 | Glass; Iron; Zinc Alloy;      |
| ROD LENGTH               | 46" Max (6x12" + 2x6" + 2x4") |
| DIAMETER OF ROD          | 5/8"                          |
| WIRE LENGTH              | 144"                          |
| MINIMUM HANG HEIGHT      | 24"                           |
| SLOPED CEILING ADAPTABLE | Yes, Up to 18 Degrees         |
| LOCATION                 | Dry                           |
| CANOPY DIMENSIONS        | L31-1/2" x W5-1/8" x H1"      |
| PAINT FINISH             | PN01; UB01; VB01;             |
|                          |                               |