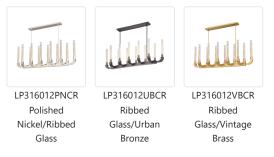

## FLUTE LP316012

| FIXTURE DIMENSIONS       | L56-1/8" x W16" x H19-1/2"    |
|--------------------------|-------------------------------|
| LAMP TYPE                | E26                           |
| MAX WATTAGE              | 60W                           |
| BULB QTY                 | 12                            |
| BULBS INCLUDED           | No                            |
| VOLTAGE                  | 120V                          |
| GLASS DETAILS            | Clear Ribbed Glass            |
| MATERIAL                 | Glass; Iron; Zinc Alloy;      |
| ROD LENGTH               | 46" Max (6x12" + 2x6" + 2x4") |
| DIAMETER OF ROD          | 5/8"                          |
| WIRE LENGTH              | 144"                          |
| MINIMUM HANG HEIGHT      | 24"                           |
| SLOPED CEILING ADAPTABLE | Yes, Up to 18 Degrees         |
| LOCATION                 | Dry                           |
| CANOPY DIMENSIONS        | L31-1/2" x W5-1/8" x H1"      |
| PAINT FINISH             | PN01; UB01; VB01;             |
|                          |                               |

#### AVAILABLE FINISHES:

\*For complete warranty terms, please visit: www.aloralighting.com/warranty