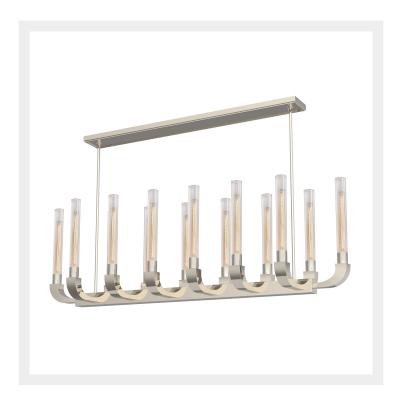

## FLUTE LP316014

| FIXTURE DIMENSIONS       | L66-3/8" x W16" x H19-1/2"    |
|--------------------------|-------------------------------|
| LAMP TYPE                | E26                           |
| MAX WATTAGE              | 60W                           |
| BULB QTY                 | 14                            |
| BULBS INCLUDED           | No                            |
| VOLTAGE                  | 120V                          |
| GLASS DETAILS            | Clear Ribbed Glass            |
| MATERIAL                 | Glass; Iron; Zinc Alloy;      |
| ROD LENGTH               | 46" Max (6x12" + 2x6" + 2x4") |
| DIAMETER OF ROD          | 5/8"                          |
| WIRE LENGTH              | 144"                          |
| MINIMUM HANG HEIGHT      | 24"                           |
| SLOPED CEILING ADAPTABLE | Yes, Up to 18 Degrees         |
| LOCATION                 | Dry                           |
| CANOPY DIMENSIONS        | L46-1/2" x W4-1/2" x H1/2"    |
| PAINT FINISH             | PN01; UB01;                   |
|                          |                               |