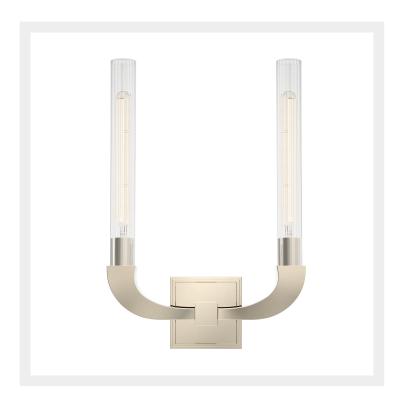

## FLUTE WV316002

| FIXTURE DIMENSIONS | W14" x H20-7/8" x E5-1/2" |
|--------------------|---------------------------|
| HEIGHT FROM CENTER | 18-1/4"                   |
| EXTENSION          | 5-1/2"                    |
| LAMP TYPE          | E26                       |
| MAX WATTAGE        | 60W                       |
| BULB QTY           | 2                         |
| BULBS INCLUDED     | No                        |
| VOLTAGE            | 120V                      |
| GLASS DETAILS      | Clear Ribbed Glass        |
| MATERIAL           | Glass; Iron;              |
| INSTALL OPTIONS    | Up Only; Wall;            |
| LOCATION           | Damp                      |
| CANOPY DIMENSIONS  | W5-3/8" x H5-3/8" x E1"   |
| PAINT FINISH       | PN01; UB01; VB01;         |

[ D - Diameter, L - Length, W - Width, H - Height, E - Extension ]